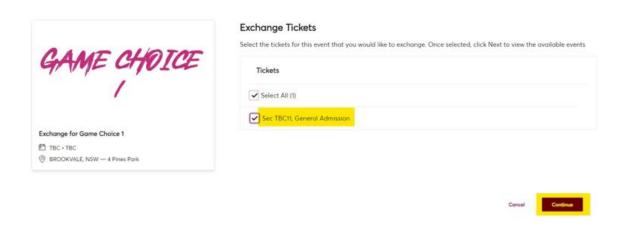

3. Select the 'Exchange' icon on the right-hand side'.

4. On the next page, select each ticket/s that you would like to redeem. Once selected, click 'Continue' to view the available games.

5. Select the game you wish to attend to continue.