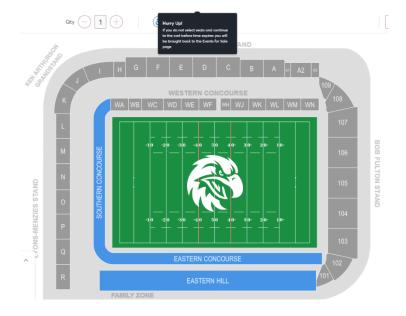

6. When the seat map appears, select the section highlighted blue.

7. From there, select your desired seat/s and 'Add to Cart'. Your ticket/s will be added to the cart. Select 'Continue' in the cart to move to the checkout screen.