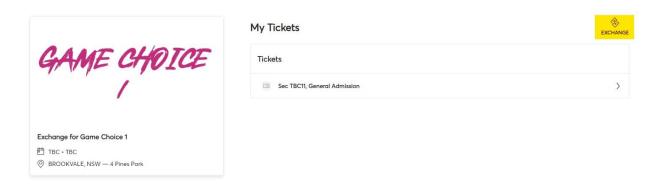

3. Select the 'Exchange' icon on the right-hand side'.

4. On the next page, select each ticket/s that you would like to redeem. Once selected, click 'Continue' to view the available games.

5. Select the game you wish to attend to continue.