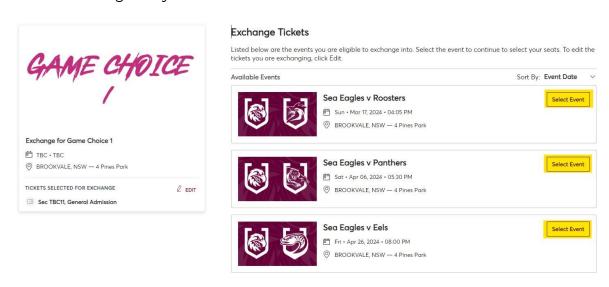

3. Select the 'Exchange' icon on the right-hand side'.

4. On the next page, select each ticket/s that you would like to redeem. Once selected, click 'Continue' to view the available games.

5. Select the game you wish to attend to continue.

6. When the seat map appears, select the section highlighted blue.

7. From there, select your desired seat/s and 'Add to Cart'. Your ticket/s will be added to the cart. Select 'Continue' in the cart to move to the checkout screen.