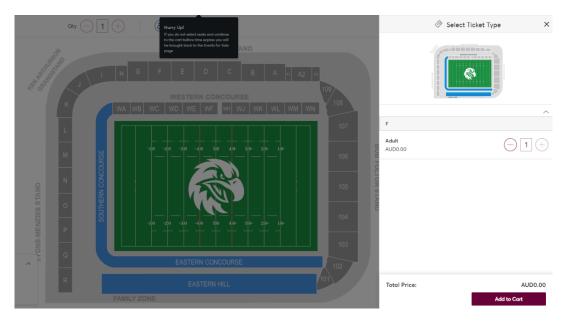

6. When the seat map appears, select the section highlighted blue.

7. From there, select your desired seat/s and 'Add to Cart'. Your ticket/s will be added to the cart. Select 'Continue' in the cart to move to the checkout screen.

- 8. Click on the Shopping Cart image in the top right-hand corner and then select 'continue'.
- 9. Review your selection and click 'Submit'.

- 10. Accept the T&C's under 'Order Summary' and click 'Place Order'.
- 11. You have successfully redeemed your ticket/s. To view your ticket/s, click 'Go back to My Events' in the middle of the screen.