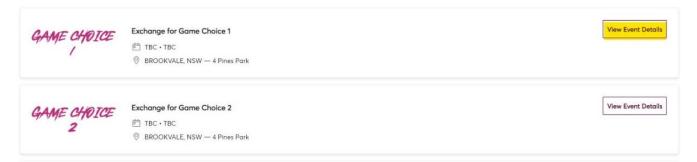

## 3 & 5 Game General Admission Membership Ticket Redemption Instructions

1. Log into your Sea Eagles Account Manager and click on 'My Events'.

2. Click 'View Event Details' next to 'Exchange for Game Choice 1' tile. If making your 2<sup>nd</sup> game entitlement choice, click 'View Event Details' next to 'Exchange for Game Choice 2' tile etc.