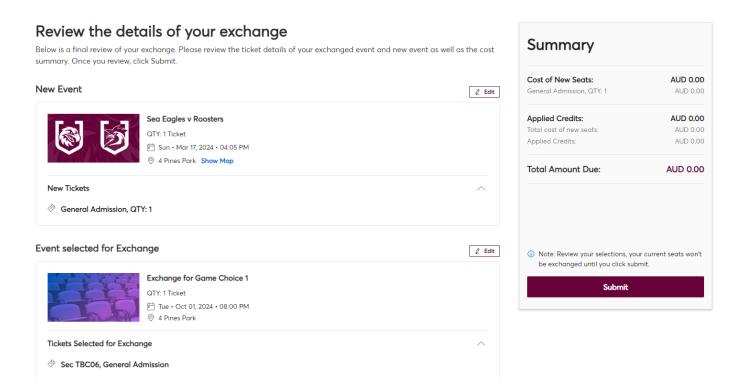

- 8. Click on the Shopping Cart image in the top right-hand corner and then select 'continue'.
- 9. Review your selection and click 'Submit'.

- 10. Accept the T&C's under 'Order Summary' and click 'Place Order'.
- 11. You have successfully redeemed your ticket/s. To view your ticket/s, click 'Go back to My Events' in the middle of the screen.