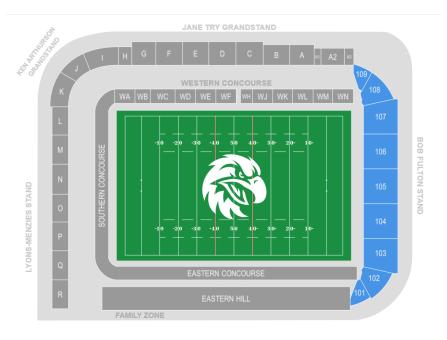

5. Select the game you wish to attend to continue.

6. When the seat map appears, select any seating section highlighted blue.

7. Select your preferred seat(s) from available inventory and then "Add to Cart". Once in card press the Continue button