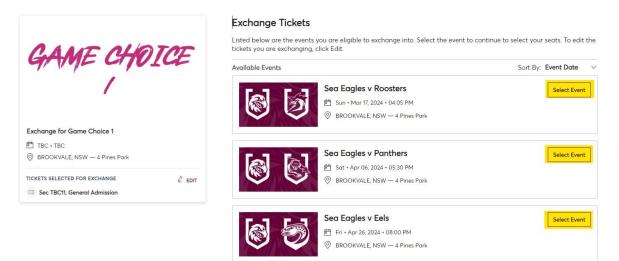

5. Select the game you wish to attend to continue.

6. When the seat map appears, select any seating section highlighted blue.

7. Select your preferred seat(s) from available inventory and then "Add to Cart". Once in card press the Continue button